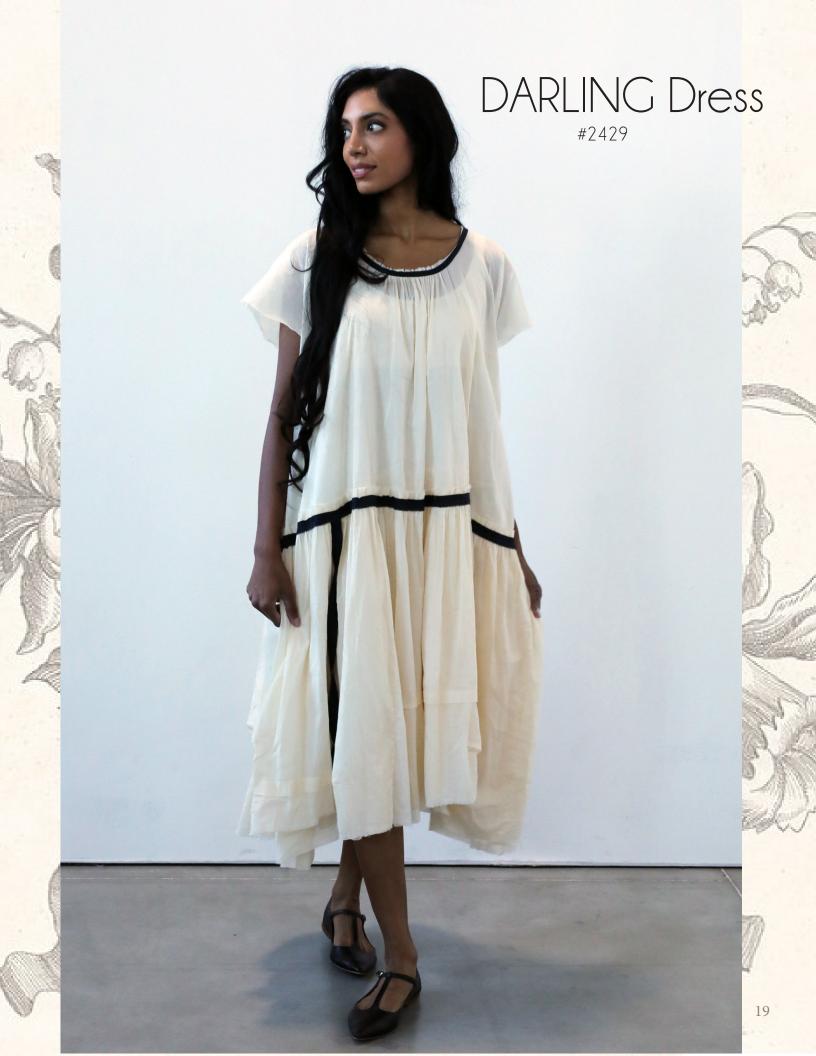

#### DARLING DRESS#2429.

Available in Cream, Charcoal or Sunshine Charcoal.

# DARLING Dress

In featherweight voile this pretty dress feels so good on. Contrast trim with ribbon. This dress conjures sunny hot days. Lovely with one of our slips or the lightweight Meri Pant #2424.