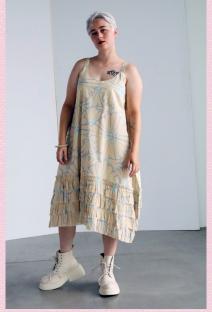

# EILEEN Tunic #2427 EILEEN is available in solid charcoal or the print SUNSHINE Charcoal. Shown with: SYRUP SLIP #2419 and the Meri Pant #2424 in cream poplin.

TWIGGY Tunic in voile print, SUNSHINE / Cream. Available in solid pale pink and charcoal blue. Prints available Sunshine in Charcoal or Cream. 100% cotton voile. Covered Button.