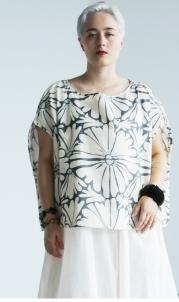

# EILEEN Tunic #2427 EILEEN is available in solid charcoal or the print SUNSHINE Charcoal. Shown with: SYRUP SLIP #2419 and the Meri Pant #2424 in cream poplin.

TWIGGY Tunic in voile print, SUNSHINE / Cream. Available in solid pale pink and charcoal blue. Prints available Sunshine in Charcoal or Cream. 100% cotton voile. Covered Button.