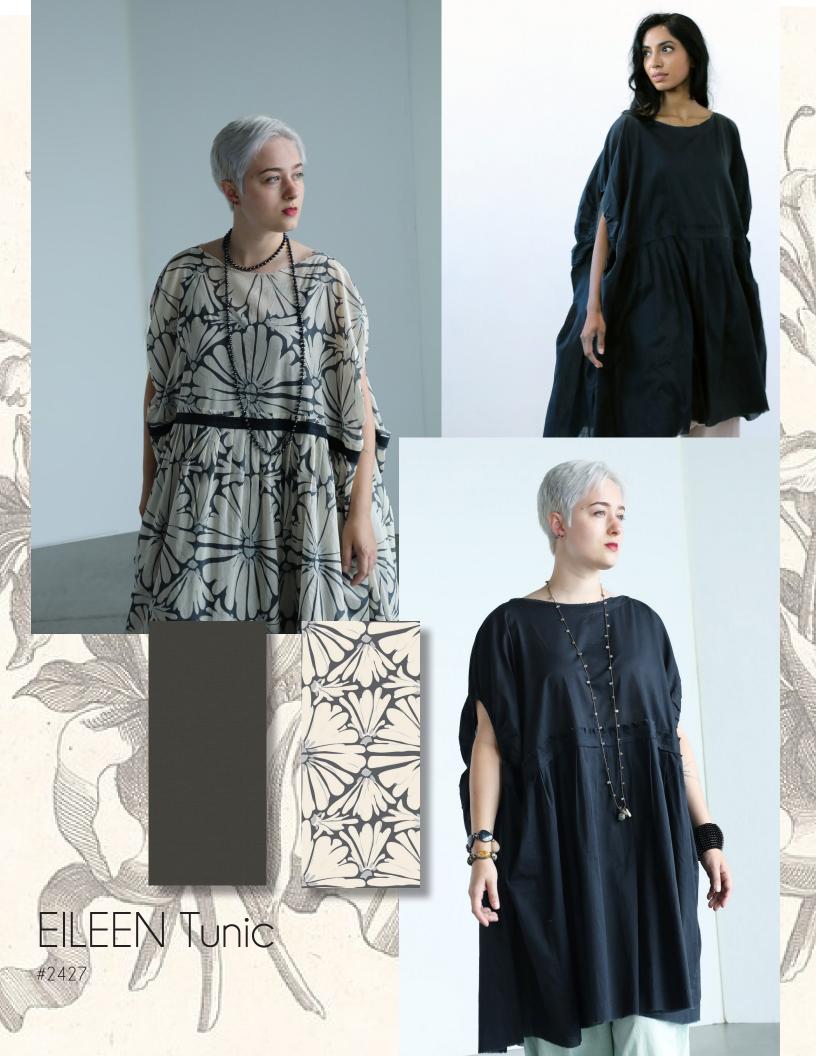

# EILEEN Tunic #2427 EILEEN is available in solid charcoal or the print SUNSHINE Charcoal. Shown with: SYRUP SLIP #2419 and the Meri Pant #2424 in cream poplin.

TWIGGY Tunic in voile print, SUNSHINE / Cream. Available in solid pale pink and charcoal blue. Prints available Sunshine in Charcoal or Cream. 100% cotton voile. Covered Button.