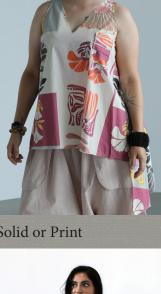

#### tina givens

Detailed appliqué silhouettes in woven chambray fabric, featuring oversized blooms and floaty leaves. Motion-Stitched onto Poplin cotton garments. These are statement pieces for sure!

Cleo Tunic #2402 in cream Poplin with Charcoal Also available in Charcoal with cream appliqué. Shown with Syrup Slip.

See Cover Page.

Available in all colors with appliqué as shown.

ZOE Dress

#2408

Available in solid no appliqué: Charcoal or Pink

ZOE dress is available in solid poplin with appliqué as shown. QUATRO Pant in solid cream chambray #2411