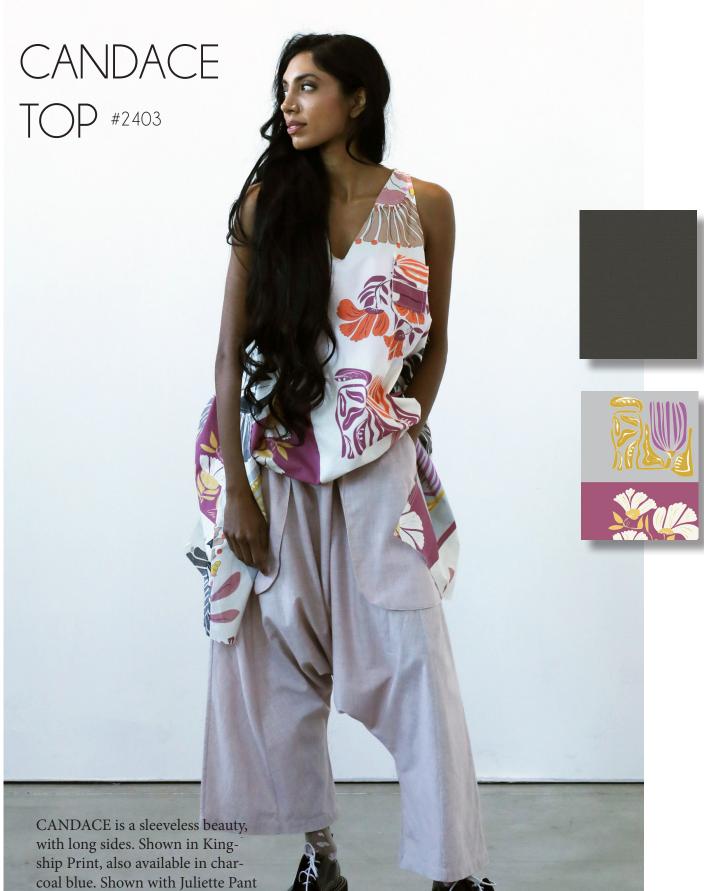

Arina shown with Candace Top #2403 and Meri Pant #2424. Below shown with Syrup Slip #2419

Chambray Cream Charcoal Blue or Pink.

Poplin is crisp and lightweight! A perfect spring summer fabric. Poplin holds the shape of the carment and offers a cool

CANDACE TOP #2403 Poplin Solid or Print

TWIGGY #2417 Voile Solid / Print

FINN Slip Dress #2414 Poplin Print or Solid

Island Top #2423 Poplin+Voile

JULIETTE PANT #2410 Chambray Solid

Quatro Pant #2411 with Appliqué