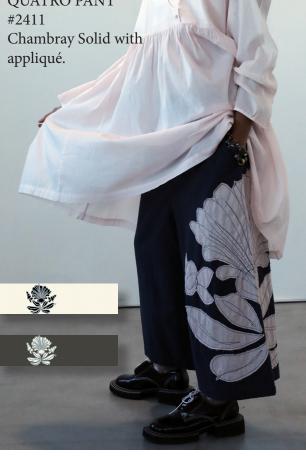

# QUATRO PANT

QUATRO PANT #2411 Chambray AVAILABLE IN CHA BLUE/CREAM APPLIQUE, OR CREAM WITH CHAR-COAL APPLIQUE.

ALSO AVAILABLE IN SOLID CREAM.

PALETTE

PRINTS AVAILABLE ILLUSTRATED BY TG FEATURING MODERN BLOOMS FOR SPRING.

MERI #2424 Poplin Solid Available in Cream or Charcoal Blue.

QUATRO PANT #2411 Chambray Solid with

ARINA #2401 Voile or Chambray / Solid

CLEO #2402 Poplin Appliqué

www.tinagivens.com

DARLING #2429 Voile Solid