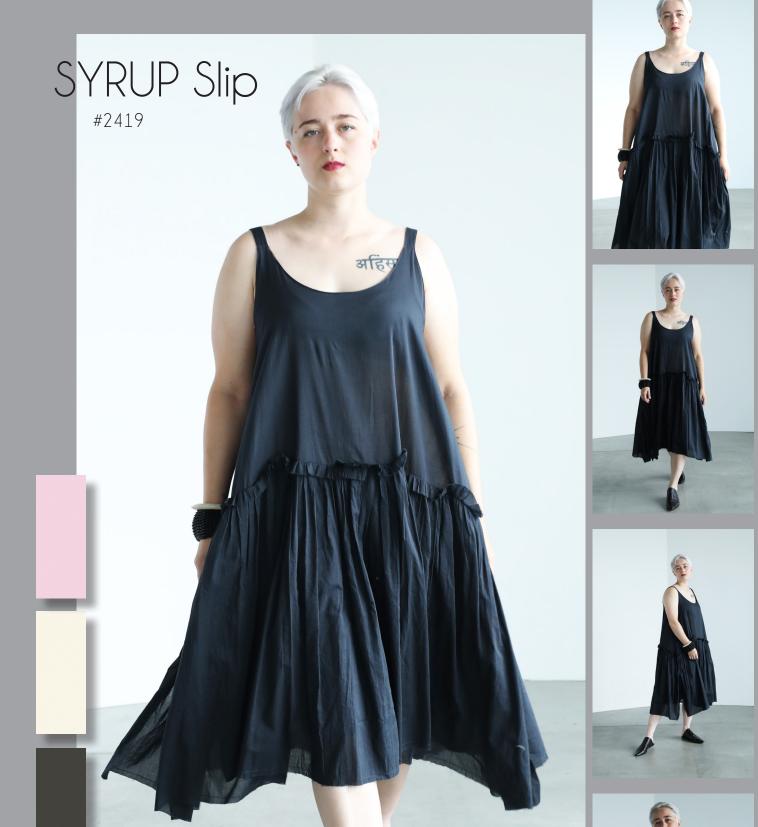

# EILEEN Tunic #2427 EILEEN is available in solid charcoal or the print SUNSHINE Charcoal. Shown with: SYRUP SLIP #2419 and the Meri Pant #2424 in cream poplin.

TWIGGY Tunic in voile print, SUNSHINE / Cream. Available in solid pale pink and charcoal blue. Prints available Sunshine in Charcoal or Cream. 100% cotton voile. Covered Button.

.

SYRUP #2419 in featherweight voile, available in pink, cream and charcoal blue.

# ISLAND TOP

#2423

Sleeveless Island Top in Poplin and Voile. Shown with the Meri Pant.

Available colors: Cream and Charcoal. Blue sold out. ww.tinagivens.com

#2423

Island Top #2423 shown with SYRUP Slip #2419. #2401

Arina shown with Candace Top #2403 and Meri Pant #2424. Below shown with Syrup Slip #2419

Chambray Cream Charcoal Blue or Pink.

Poplin is crisp and lightweight! A perfect spring summer fabric. Poplin holds the shape of the carment and offers a cool