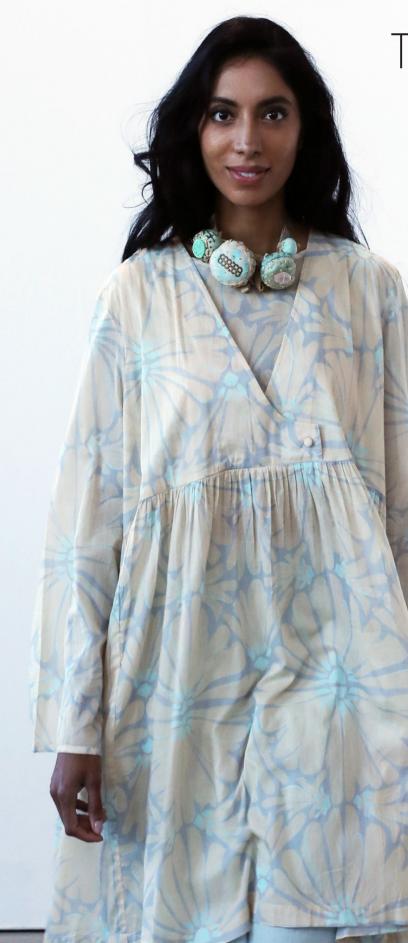

# EILEEN Tunic #2427 EILEEN is available in solid charcoal or the print SUNSHINE Charcoal. Shown with: SYRUP SLIP #2419 and the Meri Pant #2424 in cream poplin.

TWIGGY Tunic in voile print, SUNSHINE / Cream. Available in solid pale pink and charcoal blue. Prints available Sunshine in Charcoal or Cream. 100% cotton voile. Covered Button.