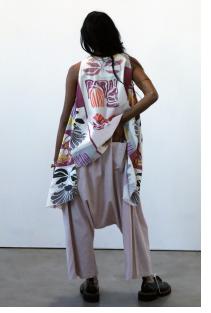

# RITA Dress

RITA Dress is a slimmer line dress with 3/4 sleeve, in poplin with optional appliqué. Shown with GRETA pant in solid cream chambray #2409. Also available in the Prints (poplin).

KINGSHIP PRINT

SUNSHINE CHARCOAL

AVAILABLE IN CHARCOAL/CREAM APPLI-QUE AND CREAM/CHARCOAL APPLIQUE