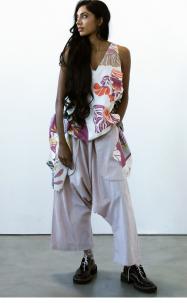

# RITA Dress

RITA Dress is a slimmer line dress with 3/4 sleeve, in poplin with optional appliqué. Shown with GRETA pant in solid cream chambray #2409. Also available in the Prints (poplin).

KINGSHIP PRINT

SUNSHINE CHARCOAL

AVAILABLE IN CHARCOAL/CREAM APPLI-QUE AND CREAM/CHARCOAL APPLIQUE