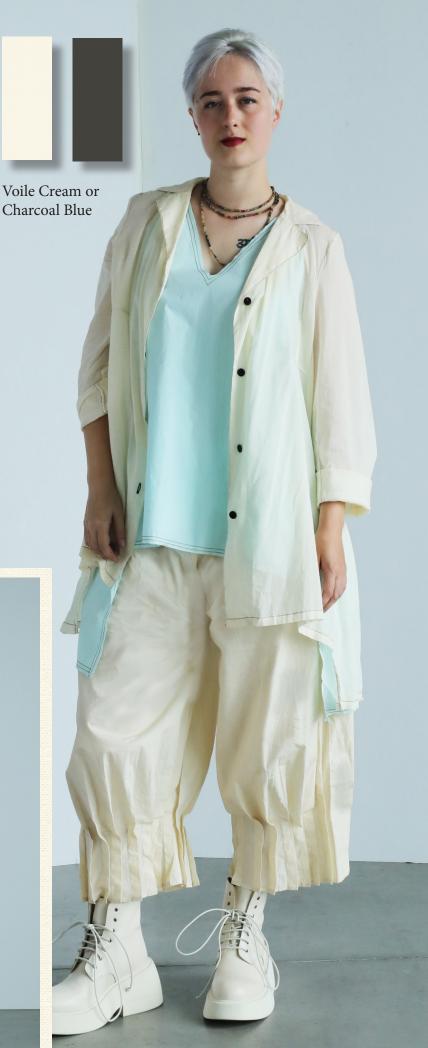

See Cover Page.

Available in all colors with appliqué as shown.

ZOE Dress

#2408

Available in solid no appliqué: Charcoal or Pink

ZOE dress is available in solid poplin with appliqué as shown. QUATRO Pant in solid cream chambray #2411

# RITA Dress

RITA Dress is a slimmer line dress with 3/4 sleeve, in poplin with optional appliqué. Shown with GRETA pant in solid cream chambray #2409. Also available in the Prints (poplin).

KINGSHIP PRINT