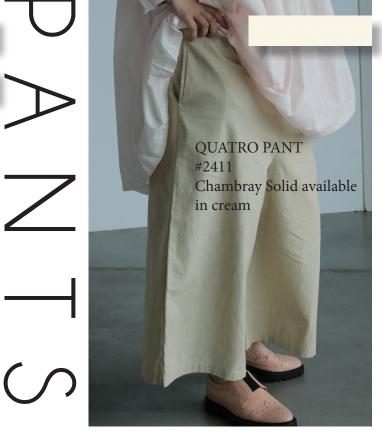

# QUATRO PANT

QUATRO PANT #2411 Chambray AVAILABLE IN CHA BLUE/CREAM APPLIQUE, OR CREAM WITH CHAR-COAL APPLIQUE.

ALSO AVAILABLE IN SOLID CREAM.

PALETTE

PRINTS AVAILABLE ILLUSTRATED BY TG FEATURING MODERN BLOOMS FOR SPRING.