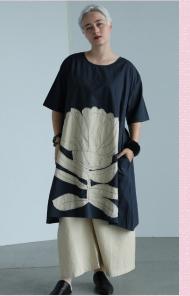

#### tina givens

Detailed appliqué silhouettes in woven chambray fabric, featuring oversized blooms and floaty leaves. Motion-Stitched onto Poplin cotton garments. These are statement pieces for sure!

Cleo Tunic #2402 in cream Poplin with Charcoal Also available in Charcoal with cream appliqué. Shown with Syrup Slip.