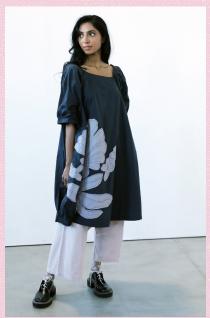

#### tina givens

Detailed appliqué silhouettes in woven chambray fabric, featuring oversized blooms and floaty leaves. Motion-Stitched onto Poplin cotton garments. These are statement pieces for sure!

Cleo Tunic #2402 in cream Poplin with Charcoal Also available in Charcoal with cream appliqué. Shown with Syrup Slip.