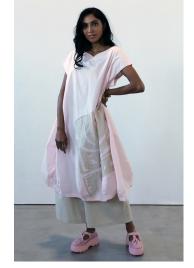

# DARLING Dress

In featherweight voile this pretty dress feels so good on. Contrast trim with ribbon. This dress conjures sunny hot days. Lovely with one of our slips or the lightweight Meri Pant #2424.

.

SYRUP #2419 in featherweight voile, available in pink, cream and charcoal blue.