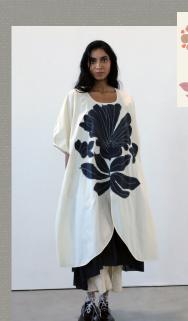

#### tina givens

Detailed appliqué silhouettes in woven chambray fabric, featuring oversized blooms and floaty leaves. Motion-Stitched onto Poplin cotton garments. These are statement pieces for sure!

Cleo Tunic #2402 in cream Poplin with Charcoal Also available in Charcoal with cream appliqué. Shown with Syrup Slip.

See Cover Page.

Available in all colors with appliqué as shown.

ZOE Dress

#2408

Available in solid no appliqué: Charcoal or Pink

ZOE dress is available in solid poplin with appliqué as shown. QUATRO Pant in solid cream chambray #2411