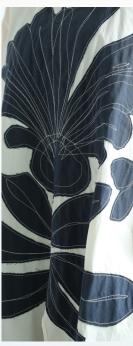

#### tina givens

Detailed appliqué silhouettes in woven chambray fabric, featuring oversized blooms and floaty leaves. Motion-Stitched onto Poplin cotton garments. These are statement pieces for sure!

Cleo Tunic #2402 in cream Poplin with Charcoal Also available in Charcoal with cream appliqué. Shown with Syrup Slip.