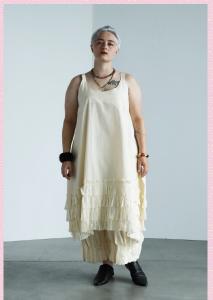

# SUGAR Ruffle Slip Dress #2421

S, M, L, XL VOILE 100% Cotton • PRINTS: Sunshine Cream • SOLIDS Cream Charcoal

Body of the Sugar is made in Poplin and ruffles in Voile to make this beautiful slip dress light to wear. Gorgeous on and amazing with one of our crop tops, see Junah, or a light voile Arina. Shown with the Meri Pant.