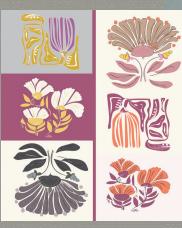

# QUATRO PANT

QUATRO PANT #2411 Chambray AVAILABLE IN CHA BLUE/CREAM APPLIQUE, OR CREAM WITH CHAR-COAL APPLIQUE.

ALSO AVAILABLE IN SOLID CREAM.

PALETTE

PRINTS AVAILABLE ILLUSTRATED BY TG FEATURING MODERN BLOOMS FOR SPRING.

#### BELVIEW BLUE

Belview Pink

Kingship

SUNSHINE CHARCOAL

31