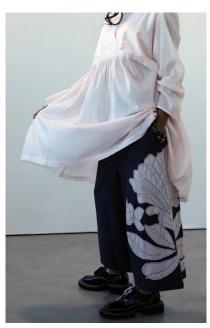

See Cover Page.

Available in all colors with appliqué as shown.

ZOE Dress

#2408

Available in solid no appliqué: Charcoal or Pink

ZOE dress is available in solid poplin with appliqué as shown. QUATRO Pant in solid cream chambray #2411