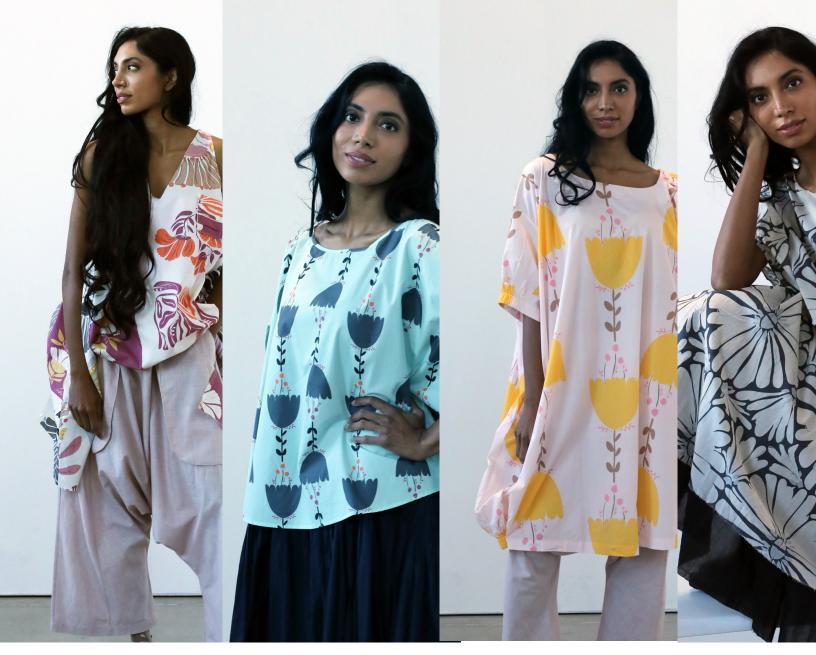

#### tina givens

Detailed appliqué silhouettes in woven chambray fabric, featuring oversized blooms and floaty leaves. Motion-Stitched onto Poplin cotton garments. These are statement pieces for sure!

Cleo Tunic #2402 in cream Poplin with Charcoal Also available in Charcoal with cream appliqué. Shown with Syrup Slip.

See Cover Page.

Available in all colors with appliqué as shown.

ZOE Dress

#2408

Available in solid no appliqué: Charcoal or Pink

ZOE dress is available in solid poplin with appliqué as shown. QUATRO Pant in solid cream chambray #2411

# RITA Dress

RITA Dress is a slimmer line dress with 3/4 sleeve, in poplin with optional appliqué. Shown with GRETA pant in solid cream chambray #2409. Also available in the Prints (poplin).

KINGSHIP PRINT

SUNSHINE CHARCOAL

AVAILABLE IN CHARCOAL/CREAM APPLI-QUE AND CREAM/CHARCOAL APPLIQUE

# QUATRO PANT

QUATRO PANT #2411 Chambray AVAILABLE IN CHA BLUE/CREAM APPLIQUE, OR CREAM WITH CHAR-COAL APPLIQUE.

ALSO AVAILABLE IN SOLID CREAM.

PALETTE

PRINTS AVAILABLE ILLUSTRATED BY TG FEATURING MODERN BLOOMS FOR SPRING.

Featuring Kingship print here on the FINN Tank Dress #2414

Finn #2414 Tank Dress is available in prints shown + solid charcoal .

Shown with the Meri Pants #2424

AVAILABLE IN CHARCOAL BLUE AND THE PRINTS LISTED BELOW

SUNSHINE CHARCOAL

**INGSHIP PRINT** 

#2418

RUBY is available in poplin prints. Print shown here is Belview in Pink. Available Prints shown below.

BELVIEW PINK

BELVIEW BLUE

**KINGSHIP PRINT** 

SUNSHINE CHARCOAL

# EILEEN Tunic #2427 EILEEN is available in solid charcoal or the print SUNSHINE Charcoal. Shown with: SYRUP SLIP #2419 and the Meri Pant #2424 in cream poplin.

TWIGGY Tunic in voile print, SUNSHINE / Cream. Available in solid pale pink and charcoal blue. Prints available Sunshine in Charcoal or Cream. 100% cotton voile. Covered Button.