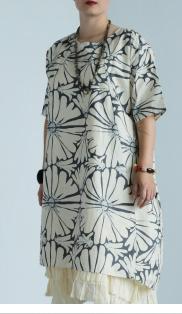

#### tina givens

Detailed appliqué silhouettes in woven chambray fabric, featuring oversized blooms and floaty leaves. Motion-Stitched onto Poplin cotton garments. These are statement pieces for sure!

Cleo Tunic #2402 in cream Poplin with Charcoal Also available in Charcoal with cream appliqué. Shown with Syrup Slip.

See Cover Page.

Available in all colors with appliqué as shown.

ZOE Dress

#2408

Available in solid no appliqué: Charcoal or Pink

ZOE dress is available in solid poplin with appliqué as shown. QUATRO Pant in solid cream chambray #2411