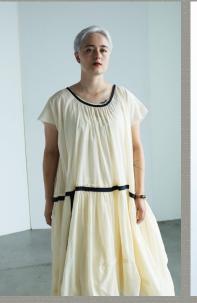

# EILEEN Tunic #2427 EILEEN is available in solid charcoal or the print SUNSHINE Charcoal. Shown with: SYRUP SLIP #2419 and the Meri Pant #2424 in cream poplin.

TWIGGY Tunic in voile print, SUNSHINE / Cream. Available in solid pale pink and charcoal blue. Prints available Sunshine in Charcoal or Cream. 100% cotton voile. Covered Button.