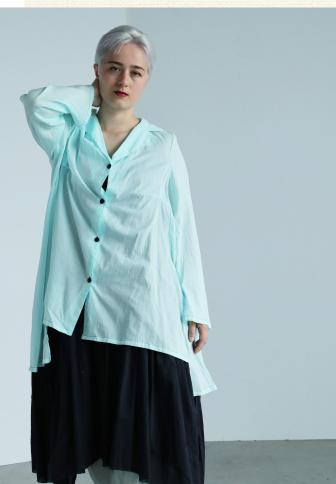

#### tina givens

Detailed appliqué silhouettes in woven chambray fabric, featuring oversized blooms and floaty leaves. Motion-Stitched onto Poplin cotton garments. These are statement pieces for sure!

Cleo Tunic #2402 in cream Poplin with Charcoal Also available in Charcoal with cream appliqué. Shown with Syrup Slip.