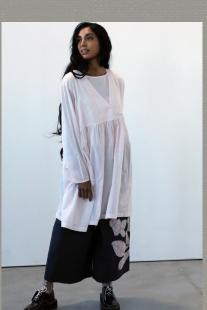

# EILEEN Tunic #2427 EILEEN is available in solid charcoal or the print SUNSHINE Charcoal. Shown with: SYRUP SLIP #2419 and the Meri Pant #2424 in cream poplin.

TWIGGY Tunic in voile print, SUNSHINE / Cream. Available in solid pale pink and charcoal blue. Prints available Sunshine in Charcoal or Cream. 100% cotton voile. Covered Button.