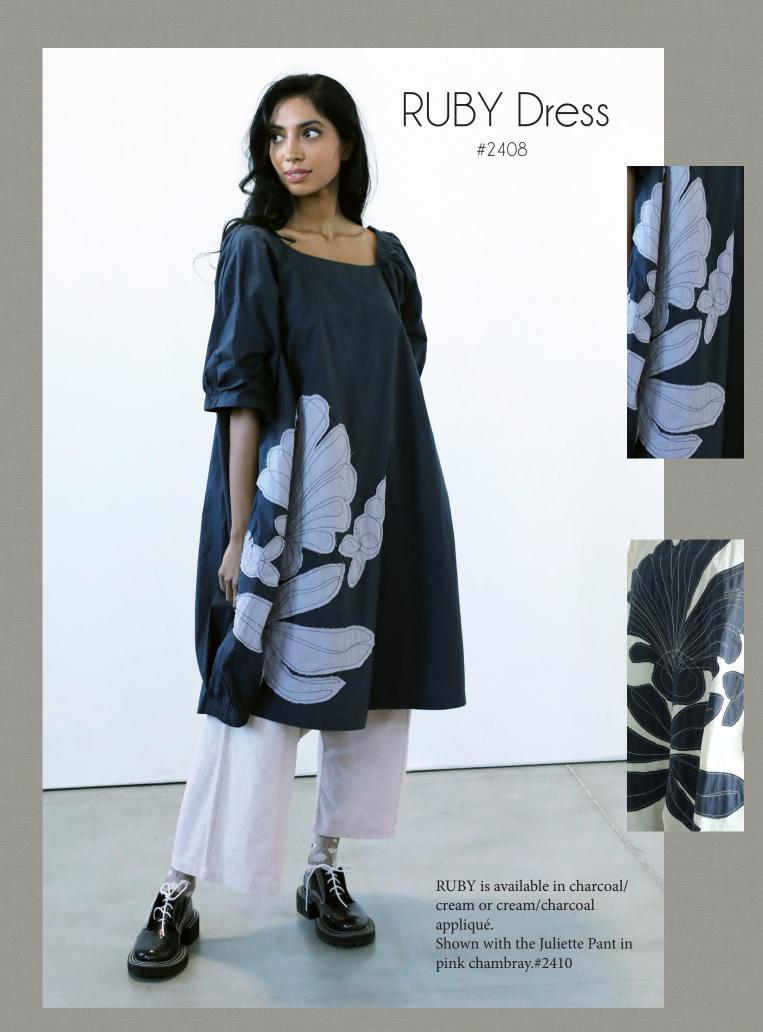

See Cover Page.

Available in all colors with appliqué as shown.

ZOE Dress

#2408

Available in solid no appliqué: Charcoal or Pink

ZOE dress is available in solid poplin with appliqué as shown. QUATRO Pant in solid cream chambray #2411

#2410 in pink chambray.

Feather weight cotton voile is beautiful on the skin, and floats around the body!