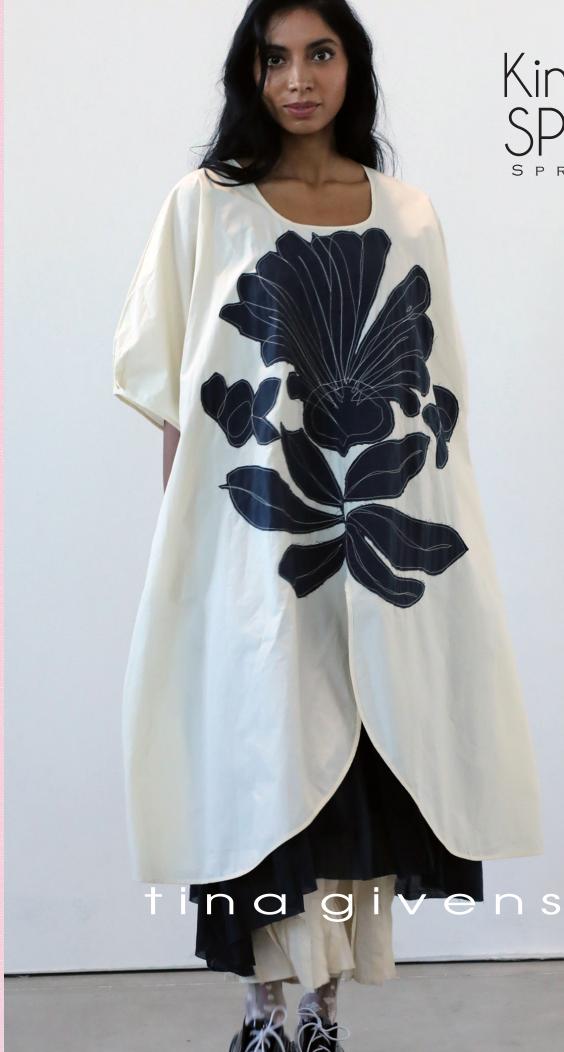

#### tina givens

Detailed appliqué silhouettes in woven chambray fabric, featuring oversized blooms and floaty leaves. Motion-Stitched onto Poplin cotton garments. These are statement pieces for sure!

Cleo Tunic #2402 in cream Poplin with Charcoal Also available in Charcoal with cream appliqué. Shown with Syrup Slip.