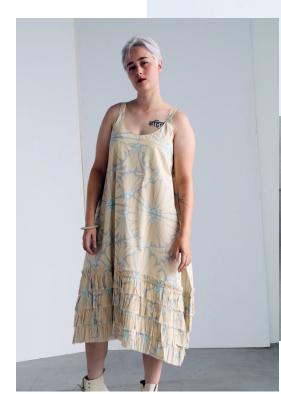

See Cover Page.

Available in all colors with appliqué as shown.

ZOE Dress

#2408

Available in solid no appliqué: Charcoal or Pink

ZOE dress is available in solid poplin with appliqué as shown. QUATRO Pant in solid cream chambray #2411