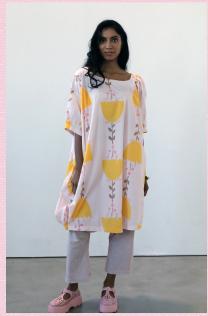

# RITA Dress

RITA Dress is a slimmer line dress with 3/4 sleeve, in poplin with optional appliqué. Shown with GRETA pant in solid cream chambray #2409. Also available in the Prints (poplin).

KINGSHIP PRINT

SUNSHINE CHARCOAL

AVAILABLE IN CHARCOAL/CREAM APPLI-QUE AND CREAM/CHARCOAL APPLIQUE