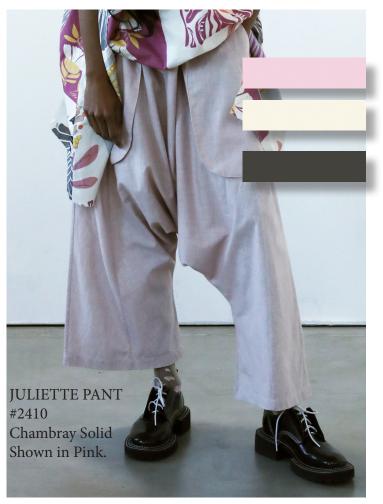

#2410 in pink chambray.

Feather weight cotton voile is beautiful on the skin, and floats around the body!

CANDACE TOP #2403 Poplin Solid or Print

TWIGGY #2417 Voile Solid / Print

FINN Slip Dress #2414 Poplin Print or Solid

Island Top #2423 Poplin+Voile

JULIETTE PANT #2410 Chambray Solid

Quatro Pant #2411 with Appliqué