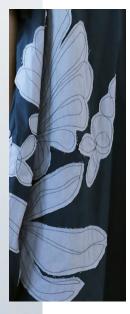

#### tina givens

Detailed appliqué silhouettes in woven chambray fabric, featuring oversized blooms and floaty leaves. Motion-Stitched onto Poplin cotton garments. These are statement pieces for sure!

Cleo Tunic #2402 in cream Poplin with Charcoal Also available in Charcoal with cream appliqué. Shown with Syrup Slip.