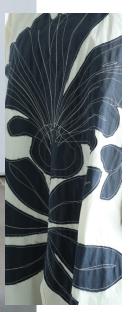

#### tina givens

Detailed appliqué silhouettes in woven chambray fabric, featuring oversized blooms and floaty leaves. Motion-Stitched onto Poplin cotton garments. These are statement pieces for sure!

Cleo Tunic #2402 in cream Poplin with Charcoal Also available in Charcoal with cream appliqué. Shown with Syrup Slip.