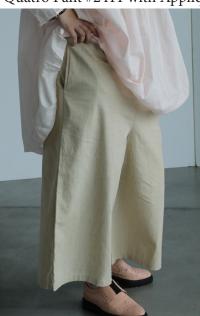

# QUATRO PANT

QUATRO PANT #2411 Chambray AVAILABLE IN CHA BLUE/CREAM APPLIQUE, OR CREAM WITH CHAR-COAL APPLIQUE.

ALSO AVAILABLE IN SOLID CREAM.

PALETTE

PRINTS AVAILABLE ILLUSTRATED BY TG FEATURING MODERN BLOOMS FOR SPRING.